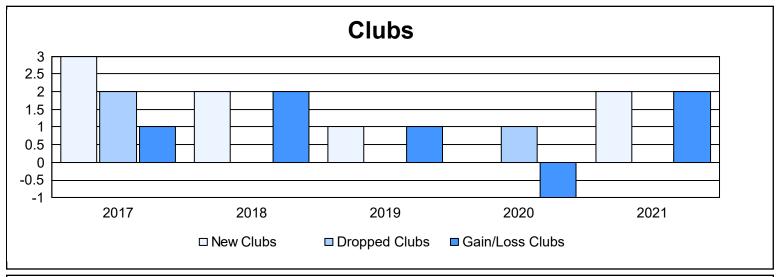

District LB 4 As of June 2021 Cumulative

| Year      | New<br>Clubs | Dropped<br>Clubs | Gain/<br>Loss<br>Clubs | New<br>Members | Charter<br>Members | Reinstate<br>Members | Transfer<br>Members | Total<br>Member<br>Added | Total<br>Members<br>Dropped | Gain/<br>Loss<br>Members |
|-----------|--------------|------------------|------------------------|----------------|--------------------|----------------------|---------------------|--------------------------|-----------------------------|--------------------------|
| 2016-2017 | 3            | 2                | 1                      | 222            | 79                 | 9                    | 9                   | 319                      | 276                         | 43                       |
| 2017-2018 | 2            | 0                | 2                      | 264            | 54                 | 15                   | 6                   | 339                      | 191                         | 148                      |
| 2018-2019 | 1            | 0                | 1                      | 264            | 37                 | 10                   | 12                  | 323                      | 305                         | 18                       |
| 2019-2020 | 0            | 1                | -1                     | 134            | 5                  | 21                   | 11                  | 171                      | 336                         | -165                     |
| 2020-2021 | 2            | 0                | 2                      | 190            | 56                 | 9                    | 11                  | 266                      | 236                         | 30                       |
| Average   | 2            | 1                | 1                      | 215            | 46                 | 13                   | 10                  | 284                      | 269                         | 15                       |